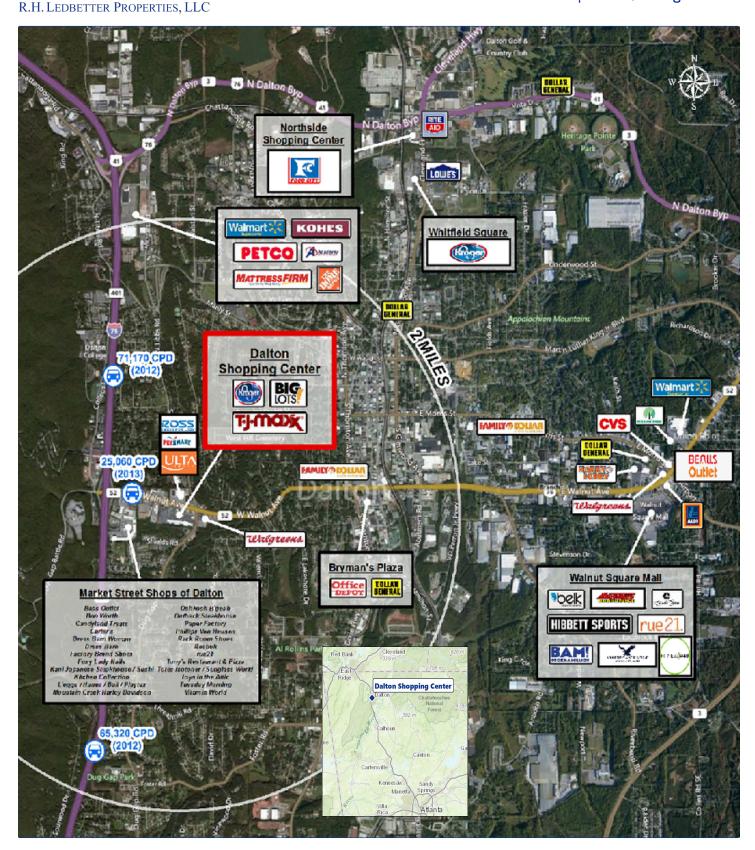

## **Property Description**

- ♦ Dalton Shopping Center is a power center anchored by Kroger, TJ Maxx and Big Lots.
- ♦ Over 100,000 people within a 10 mile radius.
- ♦ 25k+ VPD pass the site and is a destination center for people commuting to/from Chattanooga.. 
  ♦ Less than a 1/2 mile from 1-75.