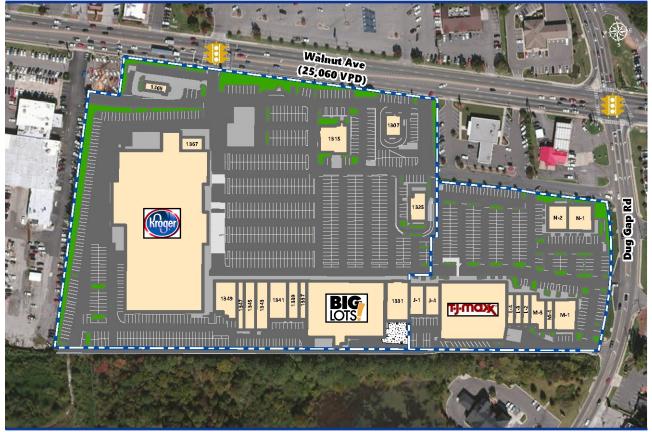

## **Property Description**

- ♦ Dalton Shopping Center is a power center anchored by Kroger, TJ Maxx and Big Lots.
- ♦ Over 100,000 people within a 10 mile radius.
- ♦ 25k+ VPD pass the site and is a destination center for people commuting to/from Chattanooga.. 
  ♦ Less than a 1/2 mile from 1-75.