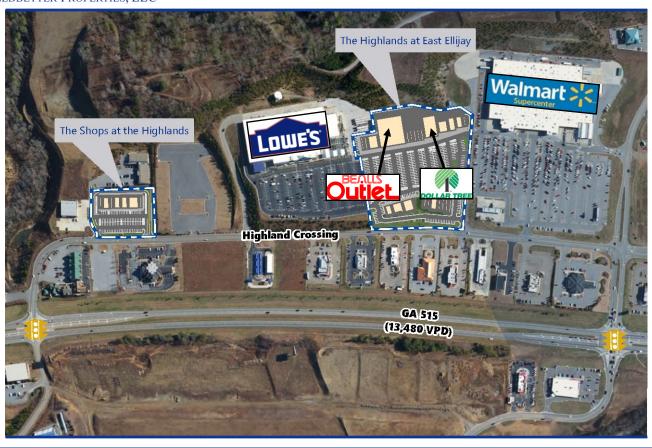

## **Property Description**

- ♦ The Highlands at East Ellijay is a 300,000 SF power center strategically located in Ellijay, GA
- ♦ Within the center, Lowe's and Walmart are owned individually by their respective corporations.
- ♦ Atlanta is an easy I hour drive south.
- ♦ Fronted by GA Hwy 515, the region's main corridor.