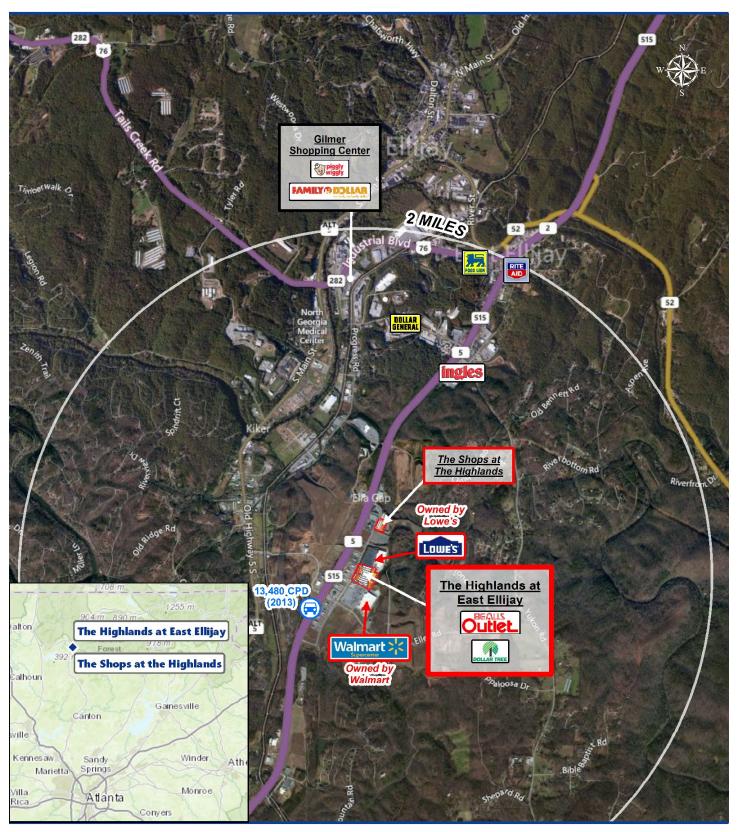

## **Property Description**

- ♦ The Highlands at East Ellijay is a 300,000 SF power center strategically located in Ellijay, GA
- ♦ Within the center, Lowe's and Walmart are owned individually by their respective corporations.
- ♦ Atlanta is an easy I hour drive south.
- ♦ Fronted by GA Hwy 515, the region's main corridor.