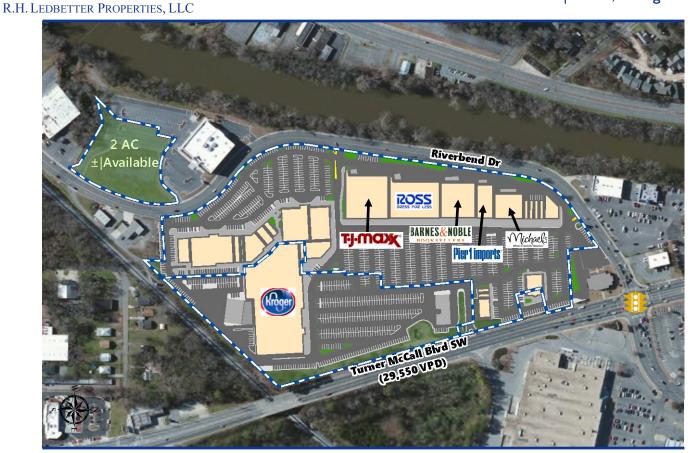

## **Property Description**

- ♦ 271k SF center anchored by Kroger, TJ Maxx, Ross, Barnes & Noble, Michaels and Pier 1.
- ♦ Fronted by the major corridor US Hwy 27, ~30,000 VPD pass the site daily.
- ♦ Located in Rome, the largest city in northwest GA..
- ♦ Home to the only Kroger in the market.