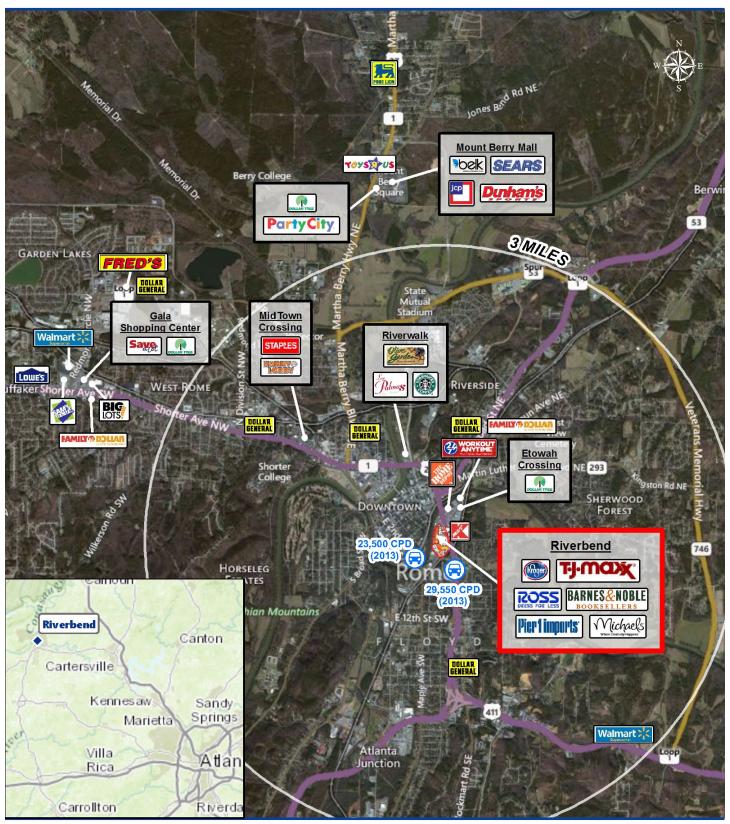

## **Property Description**

- ♦ 271k SF center anchored by Kroger, TJ Maxx, Ross, Barnes & Noble, Michaels and Pier 1.
- ♦ Fronted by the major corridor US Hwy 27, ~30,000 VPD pass the site daily.
- ♦ Located in Rome, the largest city in northwest GA..
- ♦ Home to the only Kroger in the market.