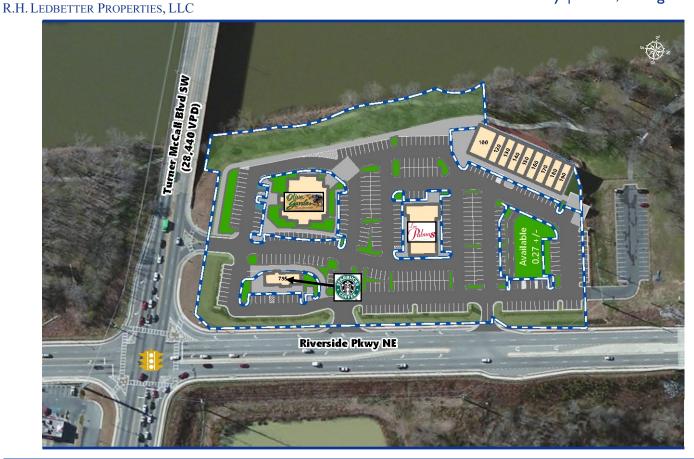

## RiverWalk

315 Riverside Parkway | Rome, Georgia 30161

## **Property Description**

- ♦ Perfectly situated restaurant and retail park in the heart of Rome on the Oostanaula River.
- ♦ 30,000+ VPD pass the site and is within 3 miles of every major Rome corridor.
- ♦ Easy I hour drive to Atlanta, GA.
- ightharpoonup ~90,000 population within a 10 mile radius.