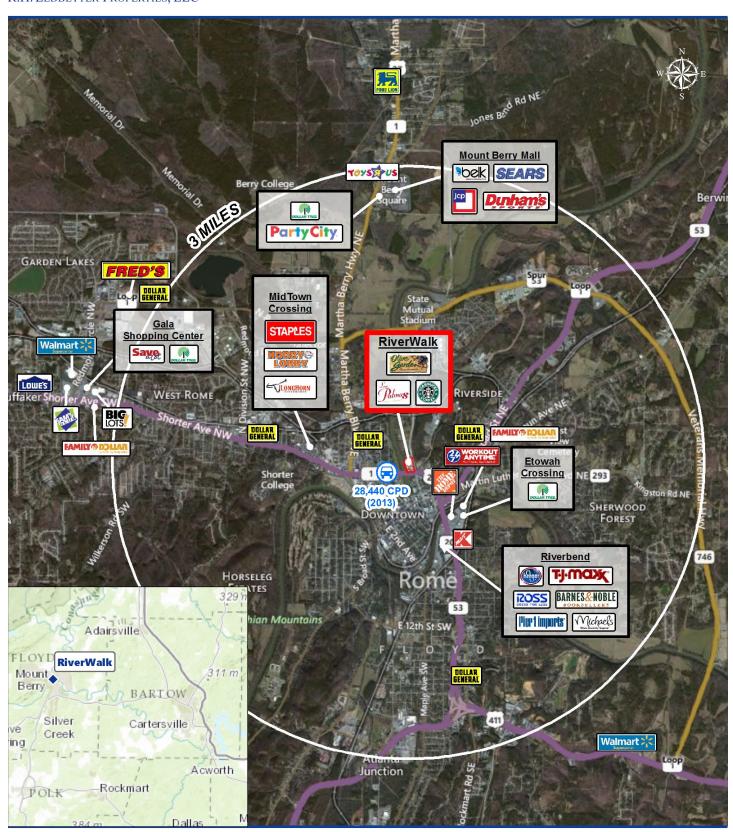

## **Property Description**

- ♦ Perfectly situated restaurant and retail park in the heart of Rome on the Oostanaula River.
- ♦ 30,000+ VPD pass the site and is within 3 miles of every major Rome corridor.
- ♦ Easy I hour drive to Atlanta, GA.
- ightharpoonup ~90,000 population within a 10 mile radius.