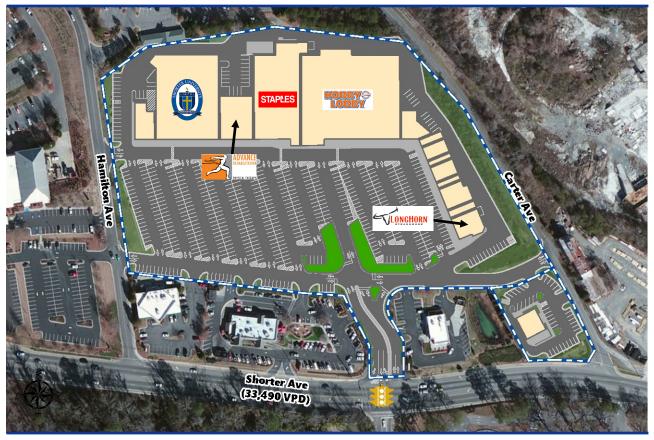

## **Property Description**

- lacktriangle ~ I 30k SF Neighborhood shopping center in the heart of Rome, GA.
- lacktriangle Fronted by the major corridor Shorter Ave,  $\sim$ 35,000 VPD pass the site daily.
- ♦ Site is across the street from historic Shorter University .
- ♦ .~60k people live within 5 miles of the site.