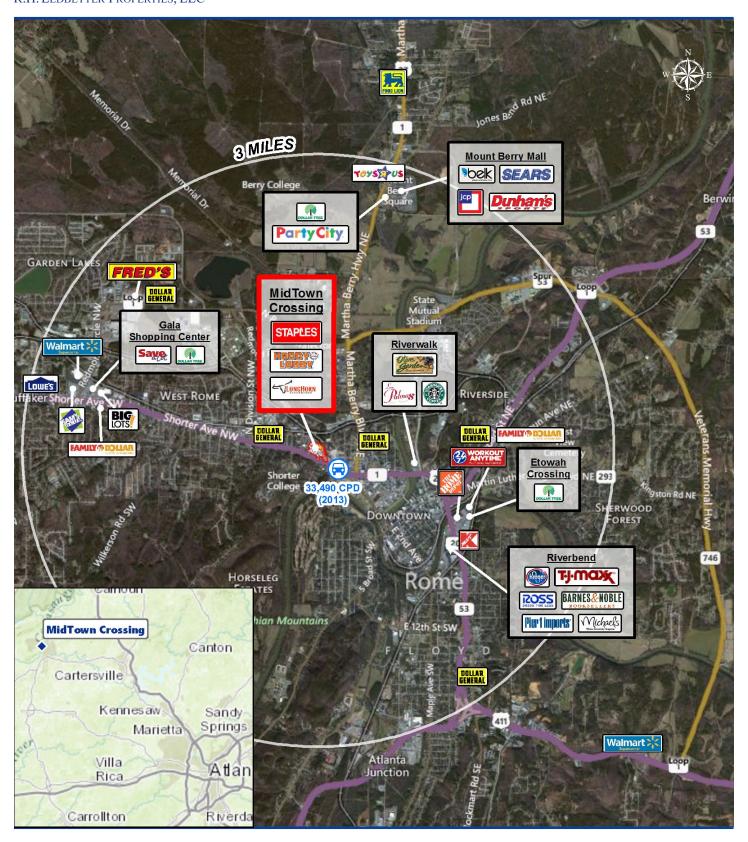

## **Property Description**

- lacktriangle ~ I 30k SF Neighborhood shopping center in the heart of Rome, GA.
- lacktriangle Fronted by the major corridor Shorter Ave,  $\sim$ 35,000 VPD pass the site daily.
- ♦ Site is across the street from historic Shorter University .
- ♦ .~60k people live within 5 miles of the site.